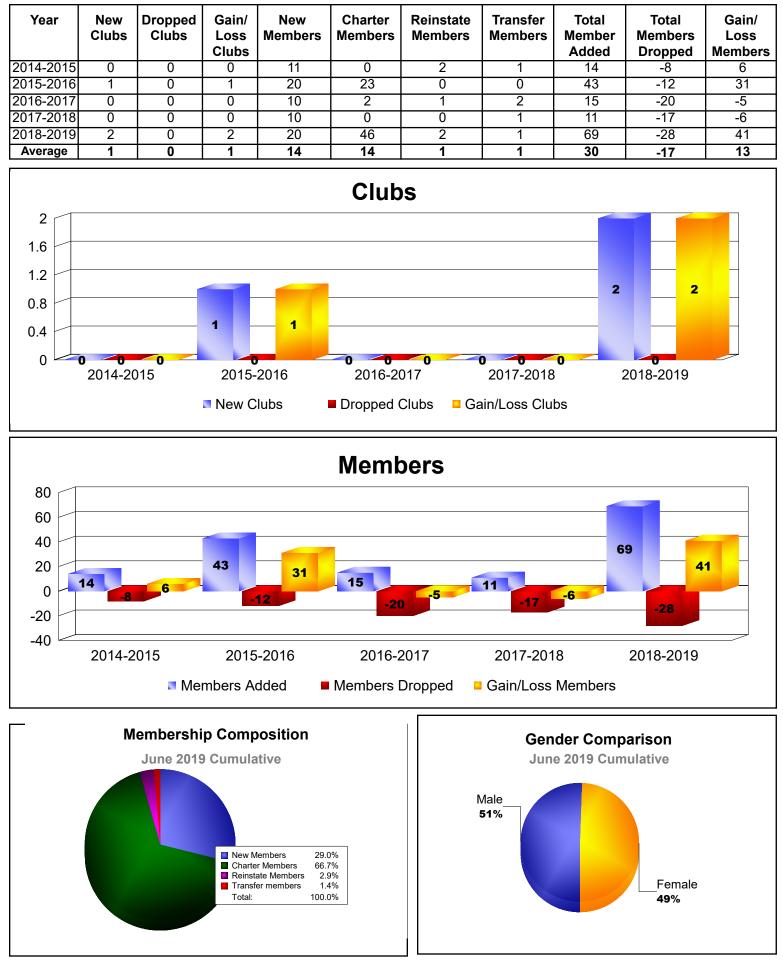

# **District 63 SAINT BARTHELEMY**

| Year      | New<br>Clubs | Dropped<br>Clubs | Gain/<br>Loss<br>Clubs | New<br>Members | Charter<br>Members | Reinstate<br>Members | Transfer<br>Members | Total<br>Member<br>Added | Total<br>Members<br>Dropped | Gain/<br>Loss<br>Members |
|-----------|--------------|------------------|------------------------|----------------|--------------------|----------------------|---------------------|--------------------------|-----------------------------|--------------------------|
| 2014-2015 | 0            | 0                | 0                      | 1              | 0                  | 0                    | 0                   | 1                        | -1                          | 0                        |
| 2015-2016 | 0            | 0                | 0                      | 2              | 0                  | 0                    | 0                   | 2                        | -3                          | -1                       |
| 2016-2017 | 0            | -1               | -1                     | 0              | 0                  | 0                    | 0                   | 0                        | -13                         | -13                      |
| 2017-2018 | 0            | 0                | 0                      | 2              | 1                  | 8                    | 0                   | 11                       | -2                          | 9                        |
| 2018-2019 | 0            | 0                | 0                      | 0              | 0                  | 0                    | 0                   | 0                        | -2                          | -2                       |
| Average   | 0            | 0                | 0                      | 1              | 0                  | 2                    | 0                   | 3                        | -4                          | -1                       |