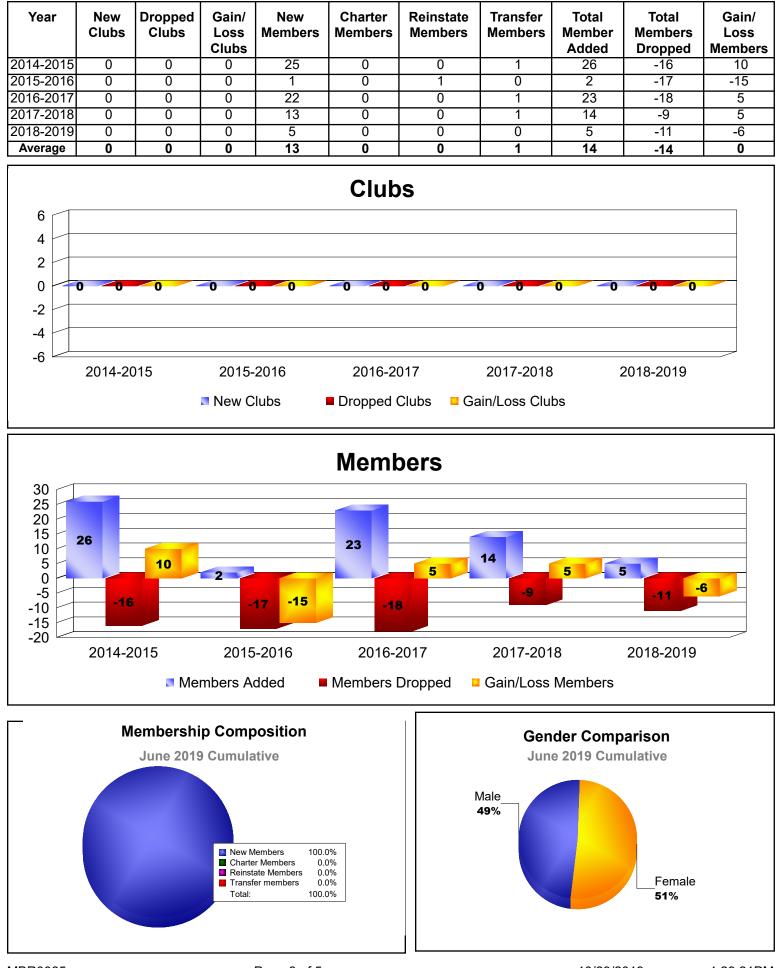

# **District 63 GUADELOUPE F W I**

| Year      | New<br>Clubs | Dropped<br>Clubs | Gain/<br>Loss<br>Clubs | New<br>Members | Charter<br>Members | Reinstate<br>Members | Transfer<br>Members | Total<br>Member<br>Added | Total<br>Members<br>Dropped | Gain/<br>Loss<br>Members |
|-----------|--------------|------------------|------------------------|----------------|--------------------|----------------------|---------------------|--------------------------|-----------------------------|--------------------------|
| 2014-2015 | 0            | 0                | 0                      | 22             | 0                  | 1                    | 2                   | 25                       | -39                         | -14                      |
| 2015-2016 | 0            | 0                | 0                      | 16             | 0                  | 0                    | 2                   | 18                       | -24                         | -6                       |
| 2016-2017 | 0            | -1               | -1                     | 19             | 0                  | 1                    | 0                   | 20                       | -18                         | 2                        |
| 2017-2018 | 0            | 0                | 0                      | 21             | 0                  | 0                    | 2                   | 23                       | -17                         | 6                        |
| 2018-2019 | 0            | 0                | 0                      | 25             | 0                  | 0                    | 0                   | 25                       | -31                         | -6                       |
| Average   | 0            | 0                | 0                      | 21             | 0                  | 0                    | 1                   | 22                       | -26                         | -4                       |