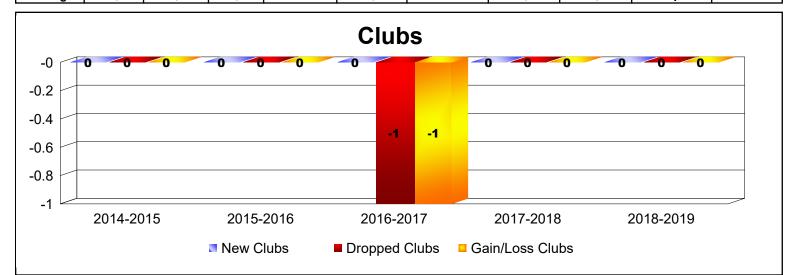

# **District 63 SAINT BARTHELEMY**

| Year      | New<br>Clubs | Dropped<br>Clubs | Gain/<br>Loss<br>Clubs | New<br>Members | Charter<br>Members | Reinstate<br>Members | Transfer<br>Members | Total<br>Member<br>Added | Total<br>Members<br>Dropped | Gain/<br>Loss<br>Members |
|-----------|--------------|------------------|------------------------|----------------|--------------------|----------------------|---------------------|--------------------------|-----------------------------|--------------------------|
| 2014-2015 | 0            | 0                | 0                      | 1              | 0                  | 0                    | 0                   | 1                        | -1                          | 0                        |
| 2015-2016 | 0            | 0                | 0                      | 2              | 0                  | 0                    | 0                   | 2                        | -3                          | -1                       |
| 2016-2017 | 0            | -1               | -1                     | 0              | 0                  | 0                    | 0                   | 0                        | -13                         | -13                      |
| 2017-2018 | 0            | 0                | 0                      | 2              | 1                  | 8                    | 0                   | 11                       | -2                          | 9                        |
| 2018-2019 | 0            | 0                | 0                      | 0              | 0                  | 0                    | 0                   | 0                        | -2                          | -2                       |
| Average   | 0            | 0                | 0                      | 1              | 0                  | 2                    | 0                   | 3                        | -4                          | -1                       |