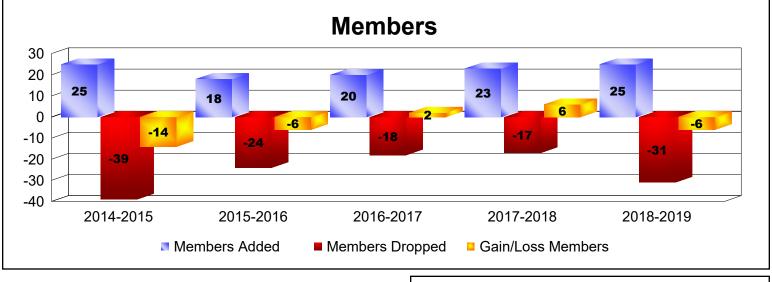

# **District 63 GUADELOUPE F W I**

| Year      | New<br>Clubs | Dropped<br>Clubs | Gain/<br>Loss<br>Clubs | New<br>Members | Charter<br>Members | Reinstate<br>Members | Transfer<br>Members | Total<br>Member<br>Added | Total<br>Members<br>Dropped | Gain/<br>Loss<br>Members |
|-----------|--------------|------------------|------------------------|----------------|--------------------|----------------------|---------------------|--------------------------|-----------------------------|--------------------------|
| 2014-2015 | 0            | 0                | 0                      | 22             | 0                  | 1                    | 2                   | 25                       | -39                         | -14                      |
| 2015-2016 | 0            | 0                | 0                      | 16             | 0                  | 0                    | 2                   | 18                       | -24                         | -6                       |
| 2016-2017 | 0            | -1               | -1                     | 19             | 0                  | 1                    | 0                   | 20                       | -18                         | 2                        |
| 2017-2018 | 0            | 0                | 0                      | 21             | 0                  | 0                    | 2                   | 23                       | -17                         | 6                        |
| 2018-2019 | 0            | 0                | 0                      | 25             | 0                  | 0                    | 0                   | 25                       | -31                         | -6                       |
| Average   | 0            | 0                | 0                      | 21             | 0                  | 0                    | 1                   | 22                       | -26                         | -4                       |