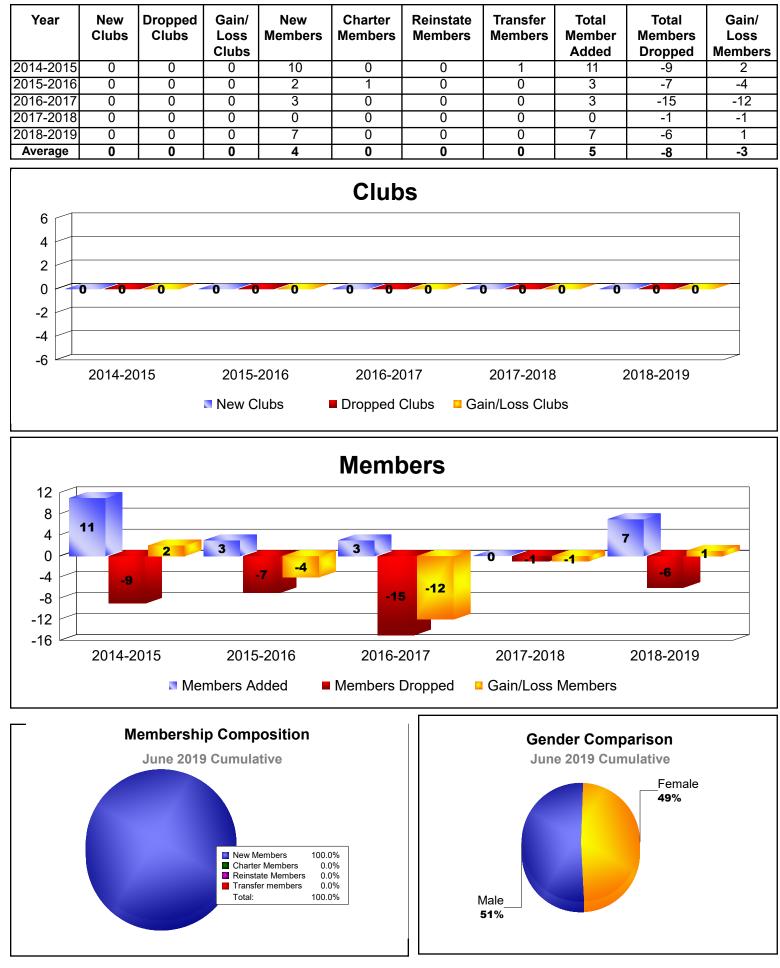

# **District 63 GUADELOUPE F W I**

| Year      | New<br>Clubs | Dropped<br>Clubs | Gain/<br>Loss<br>Clubs | New<br>Members | Charter<br>Members | Reinstate<br>Members | Transfer<br>Members | Total<br>Member<br>Added | Total<br>Members<br>Dropped | Gain/<br>Loss<br>Members |
|-----------|--------------|------------------|------------------------|----------------|--------------------|----------------------|---------------------|--------------------------|-----------------------------|--------------------------|
| 2014-2015 | 0            | 0                | 0                      | 22             | 0                  | 1                    | 2                   | 25                       | -39                         | -14                      |
| 2015-2016 | 0            | 0                | 0                      | 16             | 0                  | 0                    | 2                   | 18                       | -24                         | -6                       |
| 2016-2017 | 0            | -1               | -1                     | 19             | 0                  | 1                    | 0                   | 20                       | -18                         | 2                        |
| 2017-2018 | 0            | 0                | 0                      | 21             | 0                  | 0                    | 2                   | 23                       | -17                         | 6                        |
| 2018-2019 | 0            | 0                | 0                      | 25             | 0                  | 0                    | 0                   | 25                       | -31                         | -6                       |
| Average   | 0            | 0                | 0                      | 21             | 0                  | 0                    | 1                   | 22                       | -26                         | -4                       |