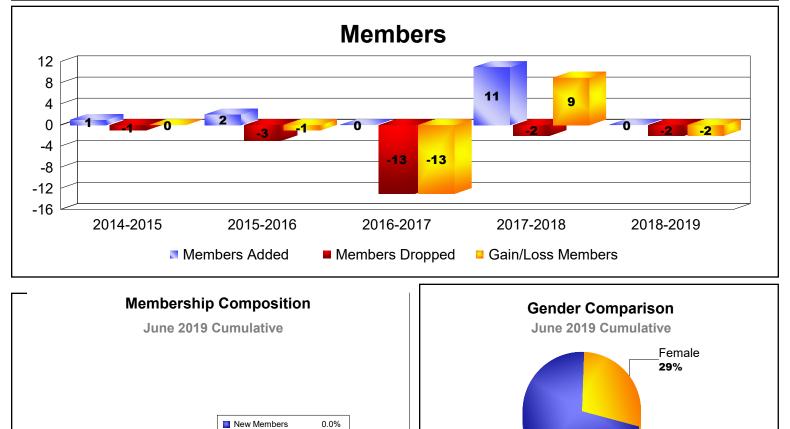

# **District 63 SAINT BARTHELEMY**

| Year      | New<br>Clubs | Dropped<br>Clubs | Gain/<br>Loss<br>Clubs | New<br>Members | Charter<br>Members | Reinstate<br>Members | Transfer<br>Members | Total<br>Member<br>Added | Total<br>Members<br>Dropped | Gain/<br>Loss<br>Members |
|-----------|--------------|------------------|------------------------|----------------|--------------------|----------------------|---------------------|--------------------------|-----------------------------|--------------------------|
| 2014-2015 | 0            | 0                | 0                      | 1              | 0                  | 0                    | 0                   | 1                        | -1                          | 0                        |
| 2015-2016 | 0            | 0                | 0                      | 2              | 0                  | 0                    | 0                   | 2                        | -3                          | -1                       |
| 2016-2017 | 0            | -1               | -1                     | 0              | 0                  | 0                    | 0                   | 0                        | -13                         | -13                      |
| 2017-2018 | 0            | 0                | 0                      | 2              | 1                  | 8                    | 0                   | 11                       | -2                          | 9                        |
| 2018-2019 | 0            | 0                | 0                      | 0              | 0                  | 0                    | 0                   | 0                        | -2                          | -2                       |
| Average   | 0            | 0                | 0                      | 1              | 0                  | 2                    | 0                   | 3                        | -4                          | -1                       |