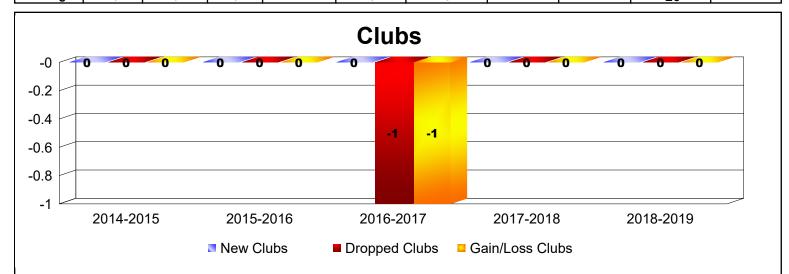

# **District 63 GUADELOUPE F W I**

| Year      | New<br>Clubs | Dropped<br>Clubs | Gain/<br>Loss<br>Clubs | New<br>Members | Charter<br>Members | Reinstate<br>Members | Transfer<br>Members | Total<br>Member<br>Added | Total<br>Members<br>Dropped | Gain/<br>Loss<br>Members |
|-----------|--------------|------------------|------------------------|----------------|--------------------|----------------------|---------------------|--------------------------|-----------------------------|--------------------------|
| 2014-2015 | 0            | 0                | 0                      | 22             | 0                  | 1                    | 2                   | 25                       | -39                         | -14                      |
| 2015-2016 | 0            | 0                | 0                      | 16             | 0                  | 0                    | 2                   | 18                       | -24                         | -6                       |
| 2016-2017 | 0            | -1               | -1                     | 19             | 0                  | 1                    | 0                   | 20                       | -18                         | 2                        |
| 2017-2018 | 0            | 0                | 0                      | 21             | 0                  | 0                    | 2                   | 23                       | -17                         | 6                        |
| 2018-2019 | 0            | 0                | 0                      | 25             | 0                  | 0                    | 0                   | 25                       | -31                         | -6                       |
| Average   | 0            | 0                | 0                      | 21             | 0                  | 0                    | 1                   | 22                       | -26                         | -4                       |